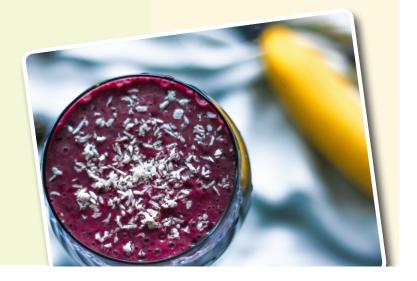

## Blue Banana Smoothie

## **Ingredients**

- » 8oz milk
- » ½ cup frozen banana slices
- » ½ cup frozen blueberries