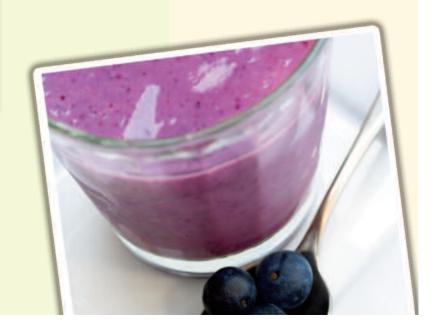

## Blueberry Soymilk Smoothie

## **Directions**

Looking for an on-the-go breakfast you can whip up in minutes? Rich in antioxidants and healthy fats, this lightly sweet smoothie will kick-start your engine and tune up your ticker.

Combine all ingredients in a blender and blend until smooth.

## **Ingredients**

- » 1 cup unsweetened soymilk
- » 1 cup frozen blueberries
- » 1 Tbsp peanut butter with no added oil\*
- » 1 tsp honey