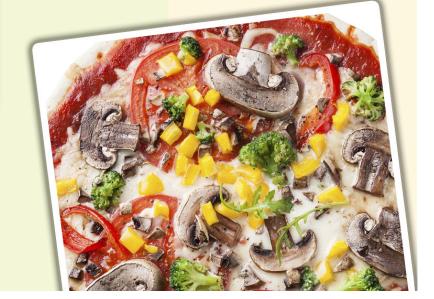

## Rainbow Pizza

## Ingredients

- » 3 whole wheat english muffins, split (6 halves)
- » 1/2 cup pizza sauce
- » 1/2 cup low fat mozzarella cheese, grated
- » Pizza toppings (*choose any 3*):
- » grated carrots
- » sliced mushrooms
- » chopped broccoli
- » pineapple chunks
- » chopped green or red peppers
- » sliced zucchini